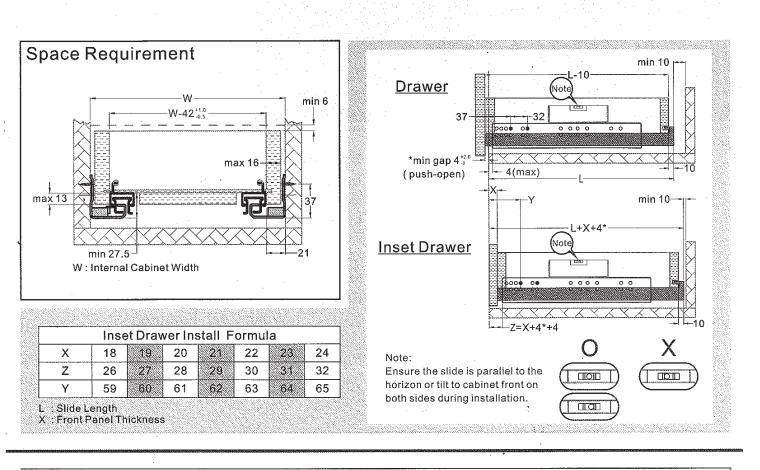

## Specifications/Features Length : 250mm to 550mm Drawer Side Thickness : 16mm (max) Load Capacity Up to 34 kg (75 lbs)/pair Travel : Full Extension Mount : Under Mount (for frameless cabinet) Material : Galvanized Steel Sheet Features : Self-closing, Soft-closing, Push Open Feature Tool-less Height Adjustment Packing : Unit Packed: 6 pairs/carton 2 pairs/carton