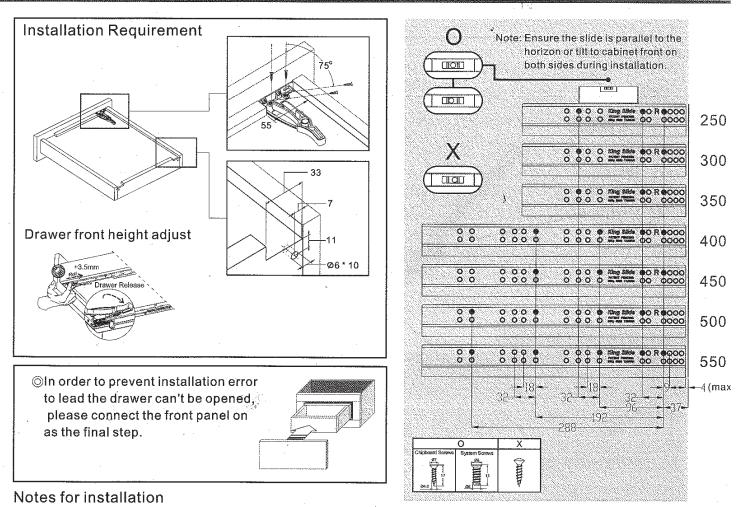

## Specifications/Features Length : 250mm to 550mm Drawer Side Thickness : 16mm (max) Load Capacity Up to 34 kg (75 lbs)/pair Travel : Full Extension Mount : Under Mount (for frameless cabinet) Material : Galvanized Steel Sheet Features : Self-closing, Soft-closing, Push Open Feature Tool-less Height Adjustment Packing : Unit Packed: 6 pairs/carton 2 pairs/carton