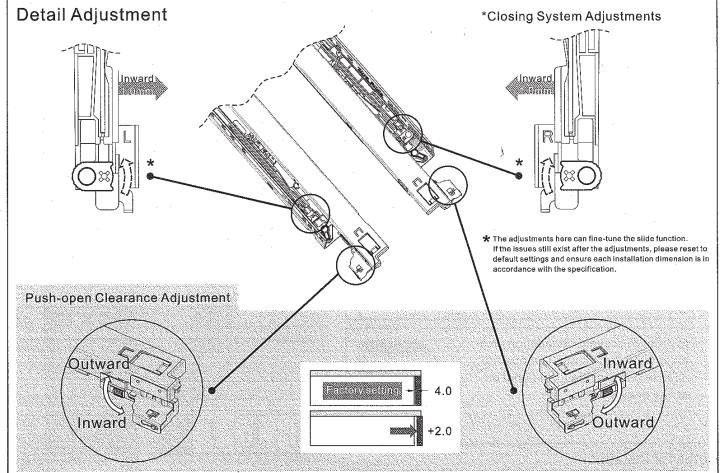

## Specifications/Features Length : 250mm to 550mm Drawer Side Thickness : 16mm (max) Load Capacity Up to 34 kg (75 lbs)/pair Travel : Full Extension Mount : Under Mount (for frameless cabinet) Material : Galvanized Steel Sheet Features : Self-closing, Soft-closing, Push Open Feature Tool-less Height Adjustment Packing : Unit Packed: 6 pairs/carton 2 pairs/carton