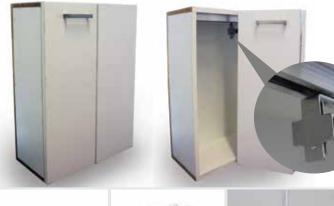

## Concealed Bi fold Door Track System (RB-04)

## Concealed Bi Fold Door Track System

Colour: Zinc

| Item No. | Description         |
|----------|---------------------|
| RB-04T   | Track (Length 2.5m) |
| RB-04W   | Nylon Wheel         |
| FH-3308  | Flap Hinge          |

## Features:

- \*Nylon wheel with lubricated steel
- for smooth guide operation
- \*Hinge bracket on wheel assembly suit clip-on concealed hinges
- \*Suits door thickness of 16mm to 25mm
- \*Suite to doors up to 2,100mm high (additional hinges required)
- \*Maximum recommended leaf width 600mm