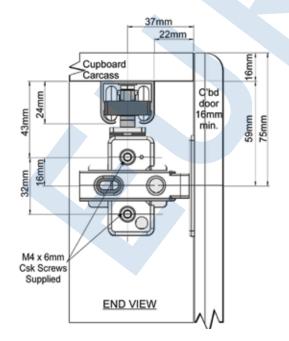

## Concealed Bi Fold Door Track System

Colour: Zinc

| Item No. | Description         |
|----------|---------------------|
| RB-04T   | Track (Length 2.5m) |
| RB-04W   | Nylon Wheel         |
| FH-3308  | Flap Hinge          |

## Features:

- \*Nylon wheel with lubricated steel
- for smooth guide operation
- \*Hinge bracket on wheel assembly suit clip-on concealed hinges
- \*Suits door thickness of 16mm to 25mm
- \*Suite to doors up to 2,100mm high (additional hinges required)
- \*Maximum recommended leaf width 600mm