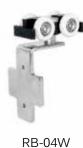

## Concealed Bi Fold Door Track System

Colour: Zinc

| Item No. | Description         |
|----------|---------------------|
| RB-04T   | Track (Length 2.5m) |
| RB-04W   | Nylon Wheel         |
| FH-3308  | Flap Hinge          |

## Features:

- \*Nylon wheel with lubricated steel
- for smooth guide operation
- \*Hinge bracket on wheel assembly suit clip-on concealed hinges
- \*Suits door thickness of 16mm to 25mm
- \*Suite to doors up to 2,100mm high (additional hinges required)
- \*Maximum recommended leaf width 600mm