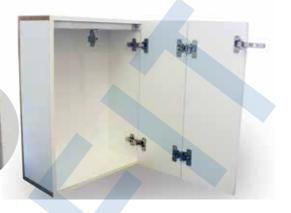

## Hinge Requirements: (door height)

UP to 1,000mm high: 2 Hinges 1,000-1,500mm high: 3 Hinges 1,500-2,000mm high: 4 Hinges 2,000-2,100mm high: 5 Hinges

## Features:

- \*Nylon wheel with lubricated steel
- for smooth guide operation
- \*Hinge bracket on wheel assembly suit clip-on concealed hinges
- \*Suits door thickness of 16mm to 25mm
- \*Suite to doors up to 2,100mm high (additional hinges required)
- \*Maximum recommended leaf width 600mm