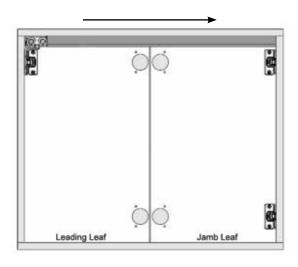

## Concealed Bi fold Door Track System (RB-04)

## Hinge Requirements: (door height)

UP to 1,000mm high: 2 Hinges 1,000-1,500mm high: 3 Hinges 1,500-2,000mm high: 4 Hinges 2,000-2,100mm high: 5 Hinges