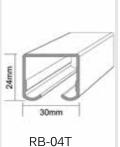

## Concealed Bi Fold Door Track System

Colour: Zinc

| Item No. | Description         |
|----------|---------------------|
| RB-04T   | Track (Length 2.5m) |
| RB-04W   | Nylon Wheel         |
| FH-3308  | Flap Hinge          |