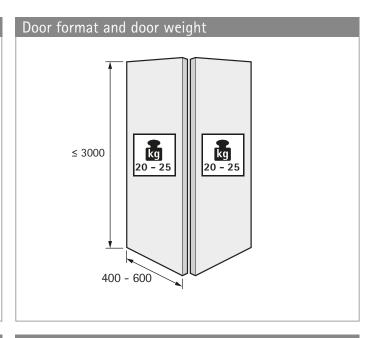

### Technical details in brief

- ▶ For 1 folding door with 2 wings
- Overlay door position
- ▶ For wooden doors
- Suitable for use with Sensys hinge with Silent System
- ▶ Door wing weight 20 to 25 kg
- Door height up to 3000 mmDoor wing width up to 600 mm
- ▶ Tested with 40000 cycles