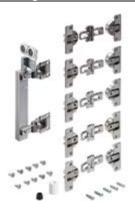

#### Set comprises:

- ▶ 1 / 2 running components
- ▶ 5 / 10 folding door hinges for pressing in
- 1 / 2 dampers on the loose shelf
  1 / 2 dampers on the runner profile
- ▶ Fixing material