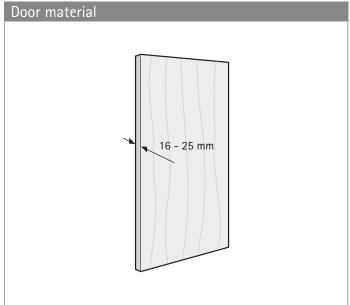

### Technical details in brief

- ▶ For 1 folding door with 2 wings
- Overlay door position
- ▶ For wooden doors
- Suitable for use with Sensys hinge with Silent System
- ▶ Door wing weight 20 to 25 kg
- Door height up to 3000 mmDoor wing width up to 600 mm
- ▶ Tested with 40000 cycles