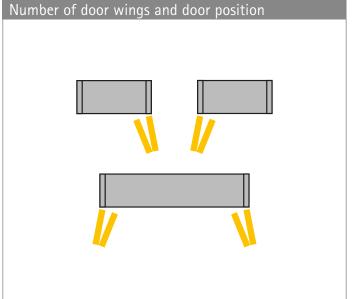

### Technical details in brief

- ▶ For 1 folding door with 2 wings
- Overlay door position
- ▶ For wooden doors
- Suitable for use with Sensys hinge with Silent System
- ▶ Door wing weight 20 to 25 kg
- Door height up to 3000 mmDoor wing width up to 600 mm
- ▶ Tested with 40000 cycles

# WingLine 230 set

▶ Set contains all the parts required for 1 folding sliding door with 2 panels, right or left, and 2 folding doors with 2 panels each on right and left