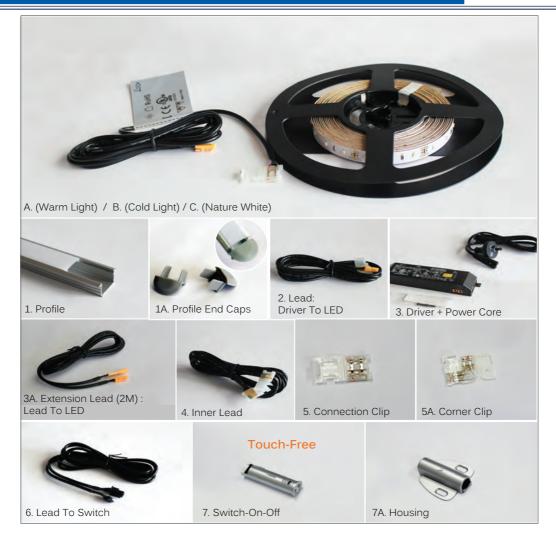

## Recess Cabinet Mounted LED Strip Lights System

| SEQ No. | Item No.                | Description                                                    |
|---------|-------------------------|----------------------------------------------------------------|
| Α       | LED-S/Light-Warm-FX60   | L: 5,000mm, 12V, 23W, Warm White                               |
| В       | LED-S/Light-Cool-FX60   | L: 5,000mm, 12V, 23W, Cold White                               |
| С       | LED-S/Light-Natu        | L: 5,000mm, 12V, 23W, Nature White                             |
| 1       | LED-Profile-846         | L: 2,500mm, Mc 18 x 23 x 13, Milky C/Clip                      |
| 1       | LED-Profile-847         | L: 2.500mm, Alum Profile W17xW23xD9, Opal C/Clip               |
| 1A      | LED-End-Cap-854         | LED Profile End Caps, 2pcs / pk                                |
| 2       | LED-Lead-To-LED-739     | L: 2,000mm, Lead: Driver To Light                              |
| 3       | LED-Driver-40w-962-001  | (12V,Max 40W,Driver) + (L: 2,000mm, Cable Aliment, Power Core) |
| 3A      | LED-Extension-Lead-766  | L: 2,000mm Extension For Distance Between Driver & Light       |
| 4       | LED-Inner-Lead-770      | L: 2,000mm, Interconnected Lead: Light To Light                |
| 5       | LED-Connection-Clip-731 | Connection Clip Light to Light                                 |
| 5A      | LED-Corner-Clip-733     | Corner Connection Clip                                         |
| 6       | LED-Lead-To-Switch-142  | L: 2,000mm, Lead Black, Lead Between Driver & Switch           |
| 7       | LED-Switch-On-Off-127   | Switch On-Off Touch Free                                       |
| 7A      | LED-Housing-090         | Housing for Switch, Silver                                     |