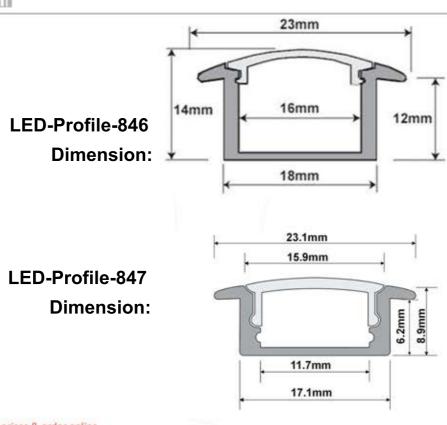

## Recess Cabinet Mounted LED Strip Lights System

| SEQ No. | Item No.                | Description                                                    |
|---------|-------------------------|----------------------------------------------------------------|
| Α       | LED-S/Light-Warm-FX60   | L: 5,000mm, 12V, 23W, Warm White                               |
| В       | LED-S/Light-Cool-FX60   | L: 5,000mm, 12V, 23W, Cold White                               |
| С       | LED-S/Light-Natu        | L: 5,000mm, 12V, 23W, Nature White                             |
| 1       | LED-Profile-846         | L: 2,500mm, Mc 18 x 23 x 13, Milky C/Clip                      |
| 1       | LED-Profile-847         | L: 2.500mm, Alum Profile W17xW23xD9, Opal C/Clip               |
| 1A      | LED-End-Cap-854         | LED Profile End Caps, 2pcs / pk                                |
| 2       | LED-Lead-To-LED-739     | L: 2,000mm, Lead: Driver To Light                              |
| 3       | LED-Driver-40w-962-001  | (12V,Max 40W,Driver) + (L: 2,000mm, Cable Aliment, Power Core) |
| 3A      | LED-Extension-Lead-766  | L: 2,000mm Extension For Distance Between Driver & Light       |
| 4       | LED-Inner-Lead-770      | L: 2,000mm, Interconnected Lead: Light To Light                |
| 5       | LED-Connection-Clip-731 | Connection Clip Light to Light                                 |
| 5A      | LED-Corner-Clip-733     | Corner Connection Clip                                         |
| 6       | LED-Lead-To-Switch-142  | L: 2,000mm, Lead Black, Lead Between Driver & Switch           |
| 7       | LED-Switch-On-Off-127   | Switch On-Off Touch Free                                       |
| 7A      | LED-Housing-090         | Housing for Switch, Silver                                     |