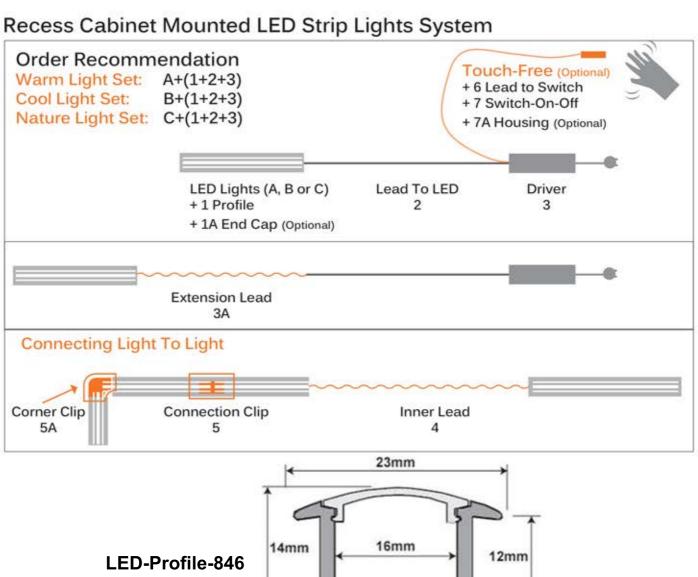

## Recess Cabinet Mounted LED Strip Lights System

| SEQ No. | Item No.                | Description                                                    |
|---------|-------------------------|----------------------------------------------------------------|
| Α       | LED-S/Light-Warm-FX60   | L: 5,000mm, 12V, 23W, Warm White                               |
| В       | LED-S/Light-Cool-FX60   | L: 5,000mm, 12V, 23W, Cold White                               |
| С       | LED-S/Light-Natu        | L: 5,000mm, 12V, 23W, Nature White                             |
| 1       | LED-Profile-846         | L: 2,500mm, Mc 18 x 23 x 13, Milky C/Clip                      |
| 1       | LED-Profile-847         | L: 2.500mm, Alum Profile W17xW23xD9, Opal C/Clip               |
| 1A      | LED-End-Cap-854         | LED Profile End Caps, 2pcs / pk                                |
| 2       | LED-Lead-To-LED-739     | L: 2,000mm, Lead: Driver To Light                              |
| 3       | LED-Driver-40w-962-001  | (12V,Max 40W,Driver) + (L: 2,000mm, Cable Aliment, Power Core) |
| 3A      | LED-Extension-Lead-766  | L: 2,000mm Extension For Distance Between Driver & Light       |
| 4       | LED-Inner-Lead-770      | L: 2,000mm, Interconnected Lead: Light To Light                |
| 5       | LED-Connection-Clip-731 | Connection Clip Light to Light                                 |
| 5A      | LED-Corner-Clip-733     | Corner Connection Clip                                         |
| 6       | LED-Lead-To-Switch-142  | L: 2,000mm, Lead Black, Lead Between Driver & Switch           |
| 7       | LED-Switch-On-Off-127   | Switch On-Off Touch Free                                       |
| 7A      | LED-Housing-090         | Housing for Switch, Silver                                     |