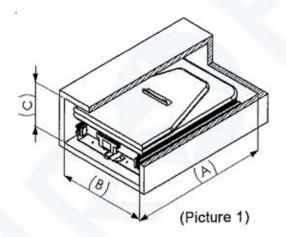

#### 1. DIMENSION REQUIREMENT,

Closet Drawer Dimension Requirement (see picture 1)

| Item No. | Description            | A×B×C           |
|----------|------------------------|-----------------|
| IB-01    | Wood Top Ironing Board | 440mm x 320mm x |
|          | **                     | 165mm           |