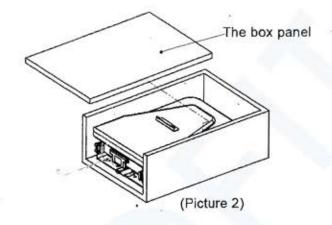

#### 2. INSTALLATION PROCEDURE

Step one: Take off the top board of the closet drawer(see picture 2)