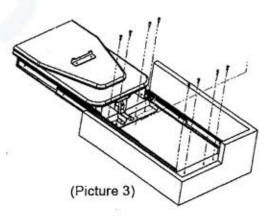

### Pull Out Iron Board (IB-01) Colour: Grey Load Capacity: 45kg

Step two: Open the ironing board by pulling the handle, keep all assembling holes on the brackets exposed, and then fix the ironing board on the proper position by 8 pieces M4 wood screws. (see picture 3)