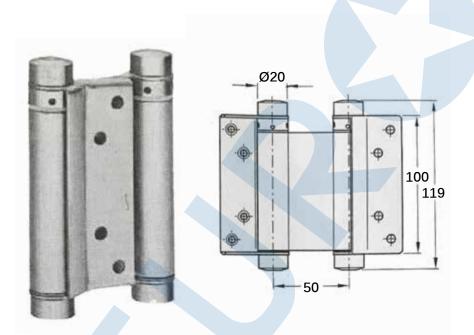

> Features: For flush timber frames 180° swing action on both sides.

> Handing: Non-handed

> Max. Door Weight: 22kg

Max. Door Thickness: 18-25mm
Max. Door Height: 1,900mm
Max. Door Width: 700mm
Knuckle: Ø20mm
Fixing: Screws