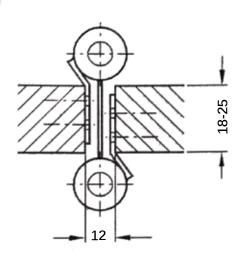

> Features: For flush timber frames 180° swing action on both sides.

> Handing: Non-handed

> Max. Door Weight: 22kg

Max. Door Thickness: 18-25mm
Max. Door Height: 1,900mm
Max. Door Width: 700mm
Knuckle: Ø20mm
Fixing: Screws