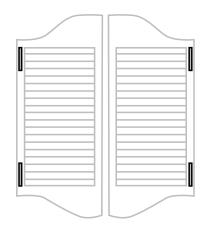

## Spring Hinge (Double Action) FH-3300 / FH-3301

For Bar Doors Or Restaurant Kitchen Doors. (Suitable for doors up to 25mm thick and 20kg maximum weight.)

These hinges have an in-built spring which forces the door or gate to return to the original position after opening. Spring hinges are available in single or double action, with the double action type being suitable where a 180 degree opening action is required, for example bar doors, restaurant kitchen doors etc.