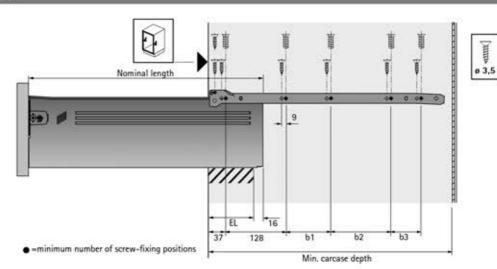

## Planning dimensions

## Lengthwise cross-section

| Nominal length mm | Hole spacing b1<br>mm | Hole spacing b2<br>mm | Hole spacing b3<br>mm | Extension loss<br>EL mm | Minimum carcase<br>depth drawer mm | Minimum carcase<br>depth internal<br>drawer mm |
|-------------------|-----------------------|-----------------------|-----------------------|-------------------------|------------------------------------|------------------------------------------------|
| 250               | 64                    |                       |                       | 85                      | 260                                | 269                                            |
| 350               | 96                    | 64                    |                       | 85                      | 360                                | 369                                            |
| 400               | 96                    | 96                    | 32                    | 85                      | 410                                | 419                                            |
| 450               | 96                    | 128                   | 32                    | 95                      | 460                                | 469                                            |
| 500               | 96                    | 128                   | 64                    | 100                     | 510                                | 519                                            |
| 550               | 96                    | 128                   | 128                   | 110                     | 560                                | 569                                            |