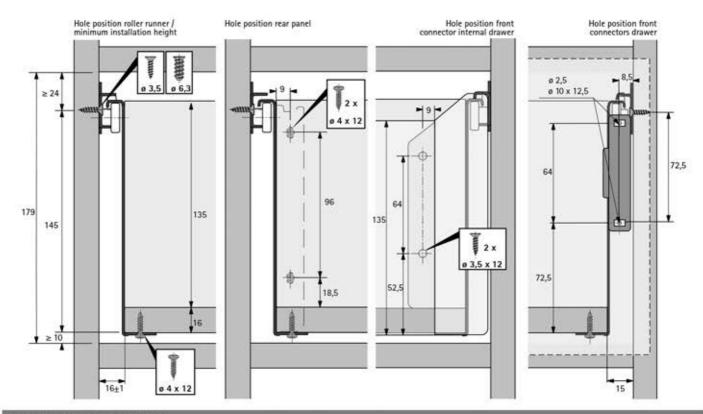

## Hettich MultiTech Drawer System 150mm Height



4thttp

## Planning dimensions



## Lengthwise cross-section





| Nominal length mm | Hole spacing b1<br>mm | Hole spacing b2<br>mm | Hole spacing b3<br>mm | Extension loss<br>EL mm | Minimum carcase<br>depth drawer mm | Minimum carcase<br>depth internal<br>drawer mm |
|-------------------|-----------------------|-----------------------|-----------------------|-------------------------|------------------------------------|------------------------------------------------|
| 250               | 64                    |                       |                       | 85                      | 260                                | 269                                            |
| 350               | 96                    | 64                    |                       | 85                      | 360