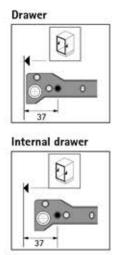

## Hettich MultiTech Drawer System 150mm Height



4thttp

## Planning dimensions



## Lengthwise cross-section





| Nominal length mm | Hole spacing b1<br>mm | Hole spacing b2<br>mm | Hole spacing b3<br>mm | Extension loss<br>EL mm | Minimum carcase<br>depth drawer mm | Minimum carcase<br>depth internal<br>drawer mm |
|-------------------|-----------------------|-----------------------|-----------------------|-------------------------|------------------------------------|------------------------------------------------|
| 250               | 64                    |                       |                       | 85                      | 260                                | 269                                            |
| 350               | 96                    | 64                    |                       | 85                      | 360                                | 369