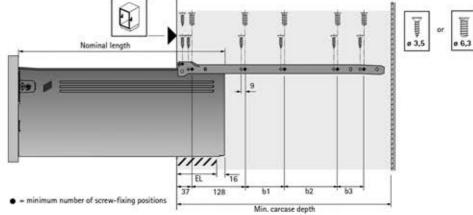

## **EUROFIT**®

Planning dimensions

Internal drawer

| Nominal length<br>mm | Hole spacing b1<br>mm | Hole spacing b2<br>mm | Hole spacing b3<br>mm | Extension loss EL<br>mm | Minimum carcase<br>depth drawer<br>mm | Minimum carcase<br>depth internal drawer<br>mm |
|----------------------|-----------------------|-----------------------|-----------------------|-------------------------|---------------------------------------|------------------------------------------------|
| 350                  | 96                    | 64                    |                       | 85                      | 360                                   | 369                                            |
| 400                  | 96                    | 96                    | 32                    | 85                      | 410                                   | 419                                            |
| 450                  | 96                    | 128                   | 32                    | 95                      | 460                                   | 469                                            |
| 500                  | 96                    | 128                   | 64                    | 100                     | 510                                   | 519                                            |
| 550                  | 96                    | 128                   | 128                   | 110                     | 560                                   | 569                                            |