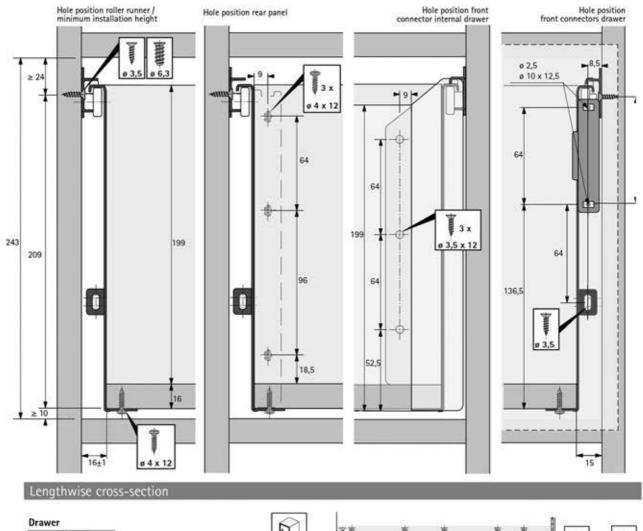

## Hettich MultiTech Drawer System 214mm Height

## **EUROFIT**®

Planning dimensions

Internal drawer

| Nominal length<br>mm | Hole spacing b1<br>mm | Hole spacing b2<br>mm | Hole spacing b3<br>mm | Extension loss EL<br>mm | Minimum carcase<br>depth drawer<br>mm | Minimum carcase<br>depth internal drawer<br>mm |
|----------------------|-----------------------|-----------------------|-----------------------|-------------------------|---------------------------------------|------------------------------------------------|
| 350                  | 96                    | 64                    |                       | 85                      | 360                                   | 369                                            |
| 400                  | 96                    | 96                    | 32                    | 85                      | 410                                   | 419                                            |
| 450                  | 96                    | 128                   | 32                    | 95                      | 460                                   | 469                                            |
| 500                  | 96                    | 128                   | 64                    | 100                     | 510                                   | 519                                            |
| 550                  | 96                    | 128                   | 128                   | 110                     | 560                                   | 569                                            |