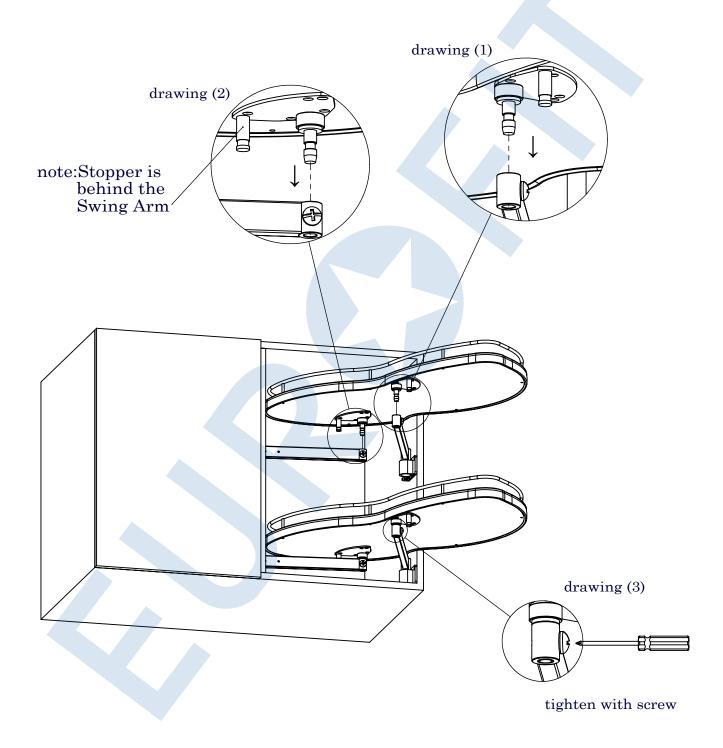

## Blind Corner Solution (WMC-002R) With Revolving Trays (Right Hand Opening)

- step 3: Insert Shelves (C) into the Swing Arm, refer to drawing (1) and (2)
  - Must tighten screw to avoid shelves being lost refer to drawing (3)
  - Installation finished