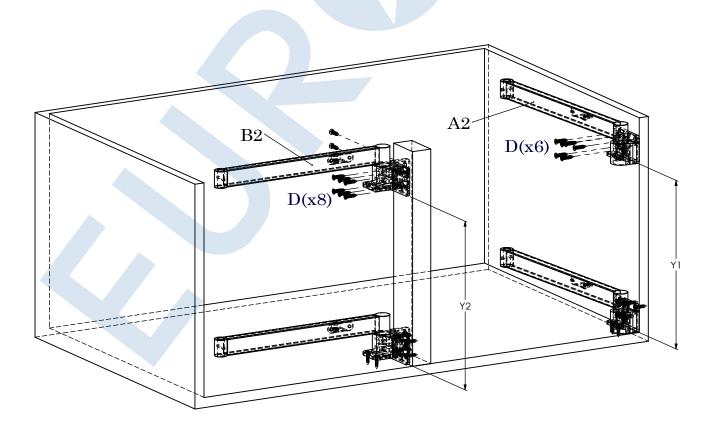

step 2: Install Internal Swing Arm (B2) and External Swing Arm (A2) with Screw (D). Align External Swing Arm (A2) with side board edges.