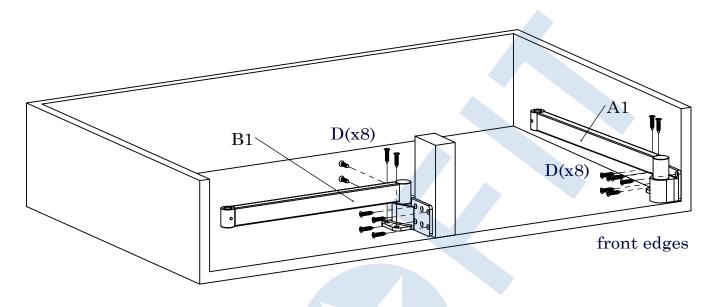

## Blind Corner Solution (WMC-002R) With Revolving Trays (Right Hand Opening)

step 1: Install the Internal Swing Arm (B1) and External Swing Arm (A1) on bottom board with Screw (D).
Align the External Swing Arm (A1) with cabinet's front edges.