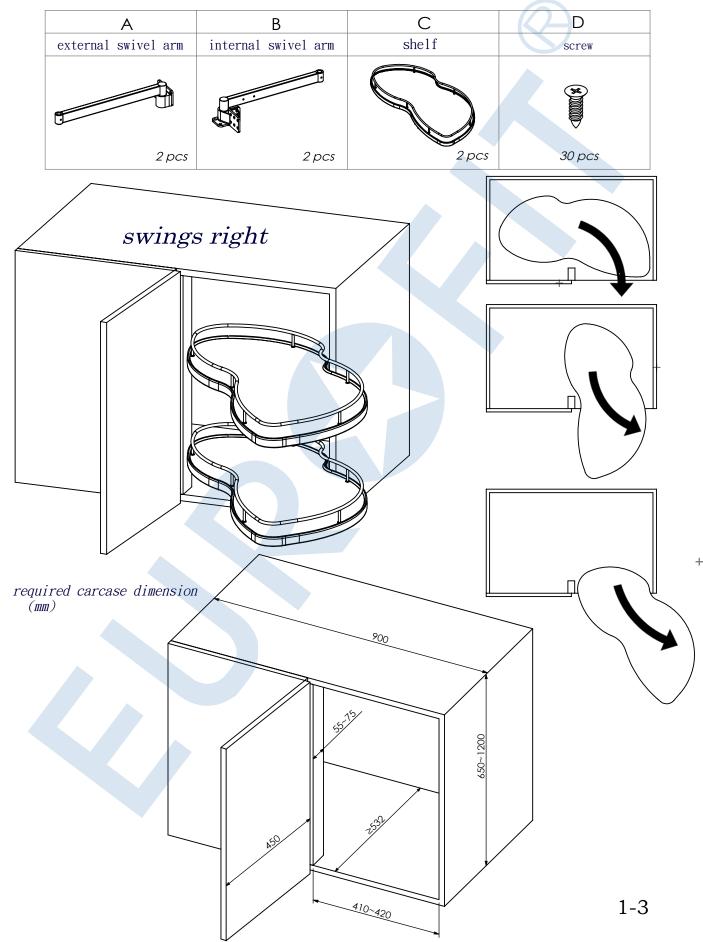

## Blind Corner Solution (WMC-002R) With Revolving Trays (Right Hand Opening)

## contents

## Blind Corner Solution (WMC-002R) With Revolving Trays (Right Hand Opening)

step 1: Install the Internal Swing Arm (B1) and External Swing Arm (A1) on bottom board with Screw (D).
Align the External Swing Arm (A1) with cabinet's front edges.