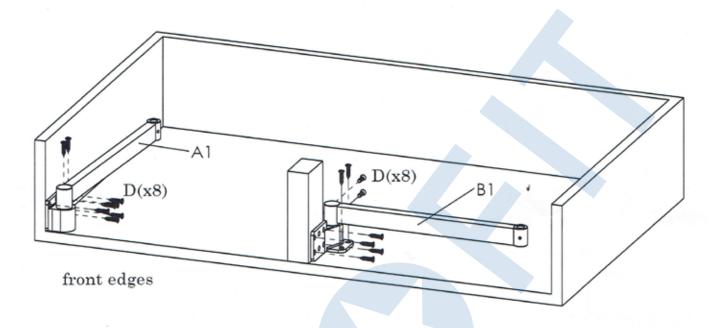

## Blind Corner Solution (WMC-001L) With Revolving Trays (Left Hand Opening)

step 1: install the Internal Swing Arm (B1) and External Swing Arm (A1) on bottom board with Screw (D).
Align the External Swing Arm (A1) with cabinet's front edges.