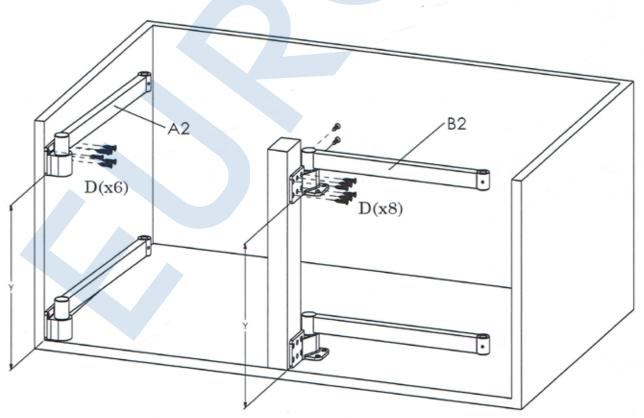

step 2: install Internal Swing Arm (B2) and External Swing Arm (A2) with Screw (D). Align External Swing Arm (A2) with side board edges.

min. required height (Y1=Y2): 300mm