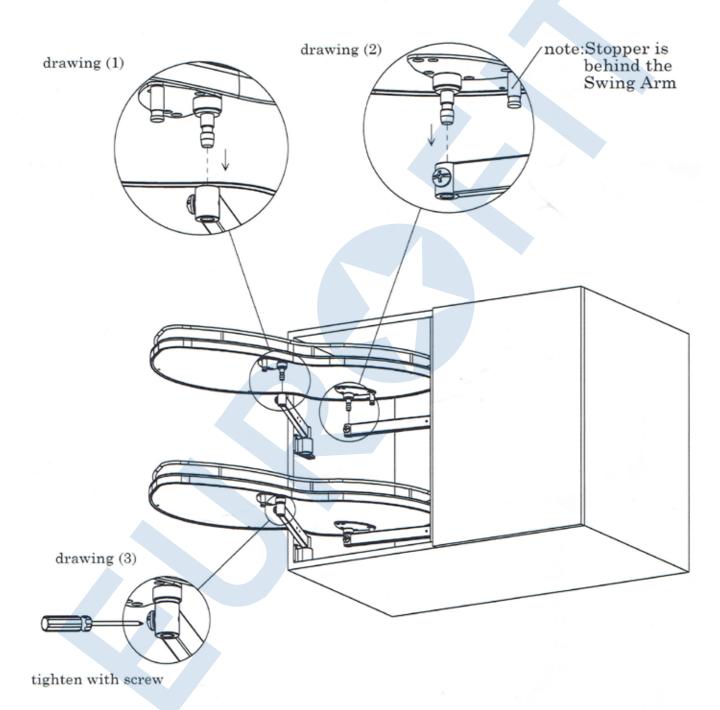

## Blind Corner Solution (WMC-001L) With Revolving Trays (Left Hand Opening)

- step 3: insert Shelves (C) into the Swing Arm, refer to drawing (1) and (2)
  - must tighten screws to avoid shelves being lose, refer to drawing (3)
  - installation finished