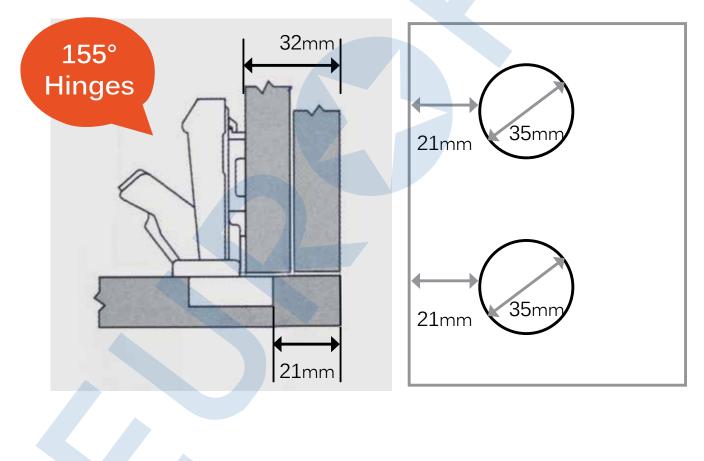

A= | 0  | 0  | 0  | 0  | 0  | 0  | 0  | 0  | 0  |  |
| K=5 | A= | 0  | 0  | 0  | 0  | 0  | 0  | 0  | 0  | 0  |  |
| K=6 | A= | 0  | 0  | 0  | 0  | 0  | 0  | 0  | 0  | 0  |  |
|     |    |    |    |    |    |    |    |    |    |    |  |

#### Application

The door combined with a mounting plate H=0,opens at 90° with a 2.3mm protrusion allowing objects(e.g.drawers) move from inside of the cabinet.



No gap is required when door thickness is less than 24mm. A trial assembly is recommended when door thickness is more than 24mm.



# 155° Two Way Quick Release **EUROFIT**® Soft Closing Zero Protrusion Hinges {EU-02H155(TW)}

### Φ 35mm Hinge cup types



# 155° Two Way Quick Release **EUROFIT**® Soft Closing Zero Protrusion Hinges {EU-02H155(TW)}

### Special Application To Cover 32mm Panel