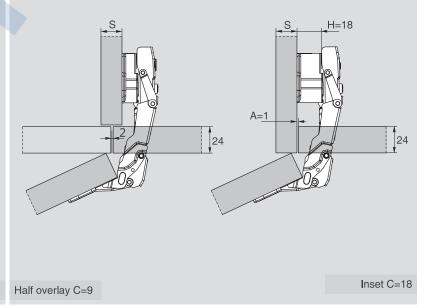

# 155° Two Way Quick Release **EUROFIT**® Soft Closing Zero Protrusion Hinges {EU-02H155(TW)}

- Opening angle: 155°
- Depth of hinge cup: 11.5mm
- Diameter of hinge cup: 35mm
- Range of door thickness: 16-24mm
- Possible drilling distances on the door(K): 3-6 mm
- Special Application To Cover 32mm Panel. Drilling Distances on the door(K): 21mm (see page 3-3)