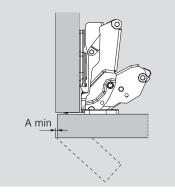

Space needed to open the door

|     | T= | 16 | 17 | 18 | 19 | 20 | 21 | 22 | 23 | 24 |  |
|-----|----|----|----|----|----|----|----|----|----|----|--|
| K=3 | A= | 0  | 0  | 0  | 0  | 0  | 0  | 0  | 0  | 0  |  |
| K=4 | A= | 0  | 0  | 0  | 0  | 0  | 0  | 0  | 0  | 0  |  |
| K=5 | A= | 0  | 0  | 0  | 0  | 0  | 0  | 0  | 0  | 0  |  |
| K=6 | A= | 0  | 0  | 0  | 0  | 0  | 0  | 0  | 0  | 0  |  |
|     |    |    |    |    |    |    |    |    |    |    |  |

#### Application

The door combined with a mounting plate H=0,opens at 90° with a 2.3mm protrusion allowing objects(e.g.drawers) move from inside of the cabinet.

No gap is required when door thickness is less than 24mm. A trial assembly is recommended when door thickness is more than 24mm.