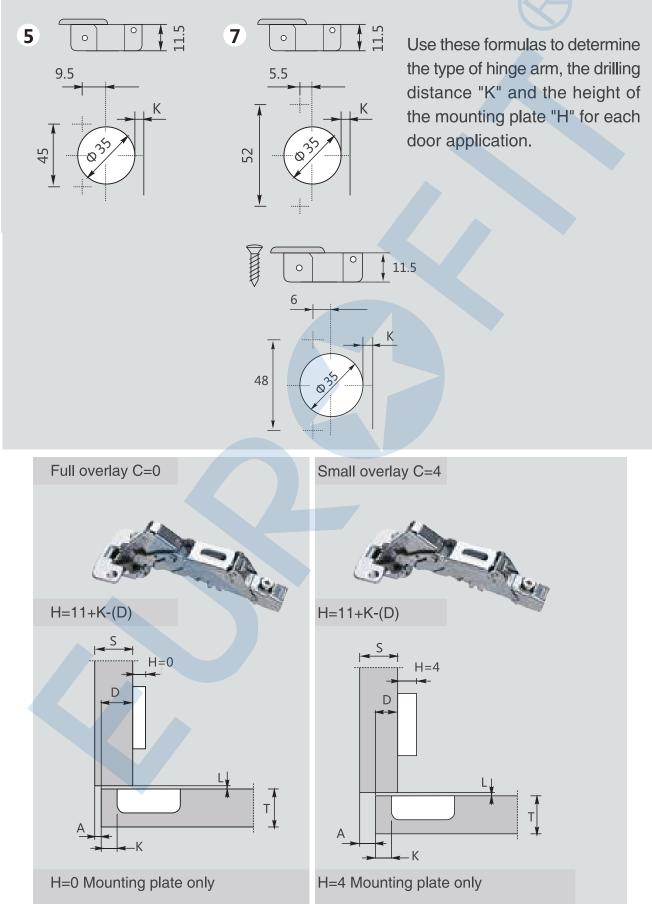

23 | 24 |  |
|-----|----|----|----|----|----|----|----|----|----|----|--|
| K=3 | A= | 0  | 0  | 0  | 0  | 0  | 0  | 0  | 0  | 0  |  |
| K=4 | A= | 0  | 0  | 0  | 0  | 0  | 0  | 0  | 0  | 0  |  |
| K=5 | A= | 0  | 0  | 0  | 0  | 0  | 0  | 0  | 0  | 0  |  |
| K=6 | A= | 0  | 0  | 0  | 0  | 0  | 0  | 0  | 0  | 0  |  |
|     |    |    |    |    |    |    |    |    |    |    |  |

#### Application

The door combined with a mounting plate H=0,opens at 90° with a 2.3mm protrusion allowing objects(e.g.drawers) move from inside of the cabinet.



No gap is required when door thickness is less than 24mm. A trial assembly is recommended when door thickness is more than 24mm.



# 155° Two Way Quick Release **EUROFIT**® Soft Closing Zero Protrusion Hinges {EU-02H155(TW)}

### Φ 35mm Hinge cup types



# 155° Two Way Quick Release **EUROFIT**® Soft Closing Zero Protrusion Hinges {EU-02H155(TW)}

### Special Application To Cover 32mm Panel