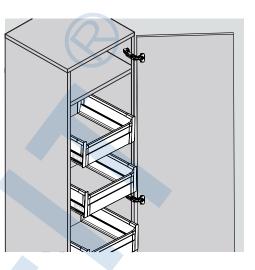

#### Application

The door combined with a mounting plate H=0,opens at 90° with a 2.3mm protrusion allowing objects(e.g.drawers) move from inside of the cabinet.

No gap is required when door thickness is less than 24mm. A trial assembly is recommended when door thickness is more than 24mm.