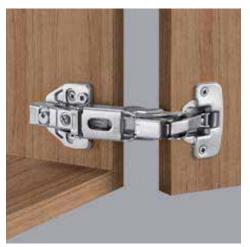

# 155° Two Way Quick Release **EUROFIT**® Soft Closing Zero Protrusion Hinges {EU-02H155(TW)}

- Opening angle: 155°
- Depth of hinge cup: 11.5mm
- Diameter of hinge cup: 35mm
- Range of door thickness: 16-24mm
- Possible drilling distances on the door(K): 3-6 mm
- Special Application To Cover 32mm Panel. Drilling Distances on the door(K): 21mm (see page 3-3)

# 155° Two Way Quick Release **EUROFIT**® Soft Closing Zero Protrusion Hinges {EU-02H155(TW)}