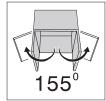

# 155° Two Way Quick Release **EUROFIT**® Soft Closing Zero Protrusion Hinges {EU-02H155(TW)}

- Opening angle: 155°
- Depth of hinge cup: 11.5mm
- Diameter of hinge cup: 35mm
- Range of door thickness: 16-24mm
- Possible drilling distances on the door(K): 3-6 mm
- Special Application To Cover 32mm Panel. Drilling Distances on the door(K): 21mm (see page 3-3)