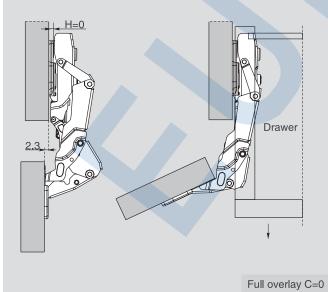

#### Application

The door combined with a mounting plate H=0,opens at 90° with a 2.3mm protrusion allowing objects(e.g.drawers) move from inside of the cabinet.

No gap is required when door thickness is less than 24mm. A trial assembly is recommended when door thickness is more than 24mm.