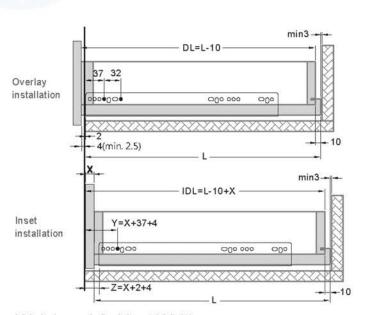

#### Transport /

Remove the synchronization rod and the connector as shown below.

Troubleshooting

Drawer Size & Hole Positioning