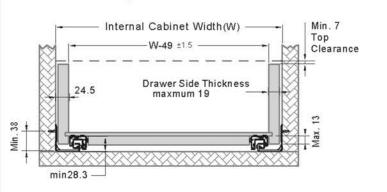

### Drawer System Space Requirement

■16mm Drawer Side Thickness

■19mm Drawer Side Thickness

■Push-Open + Soft-Closing Series

W=Internal Cabinet Width
L=Slide Length
X=Height of Slide + Drawer Side
H =Internal Cabinet Height
BH=Drawer Back Height
M=Drawer Side Height