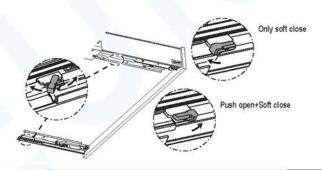

### Before installation

■ Drawer does not move smoothly - Check the squareness of the drawer box.

■ Push Open Switch

#### Caution:

1.Make sure two sides (Left & Right) are switched to the same mode.
2.Push Open function will be disabled after switch to Soft Close. Please reserve space for pulling out.