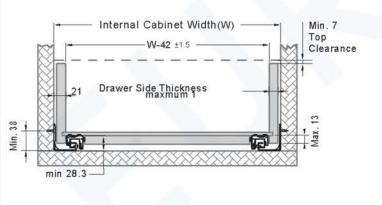

### Drawer System Space Requirement

■16mm Drawer Side Thickness

■19mm Drawer Side Thickness

■Push-Open + Soft-Closing Series

W=Internal Cabinet Width
L=Slide Length
X=Height of Slide + Drawer Side
H =Internal Cabinet Height
BH=Drawer Back Height
M=Drawer Side Height