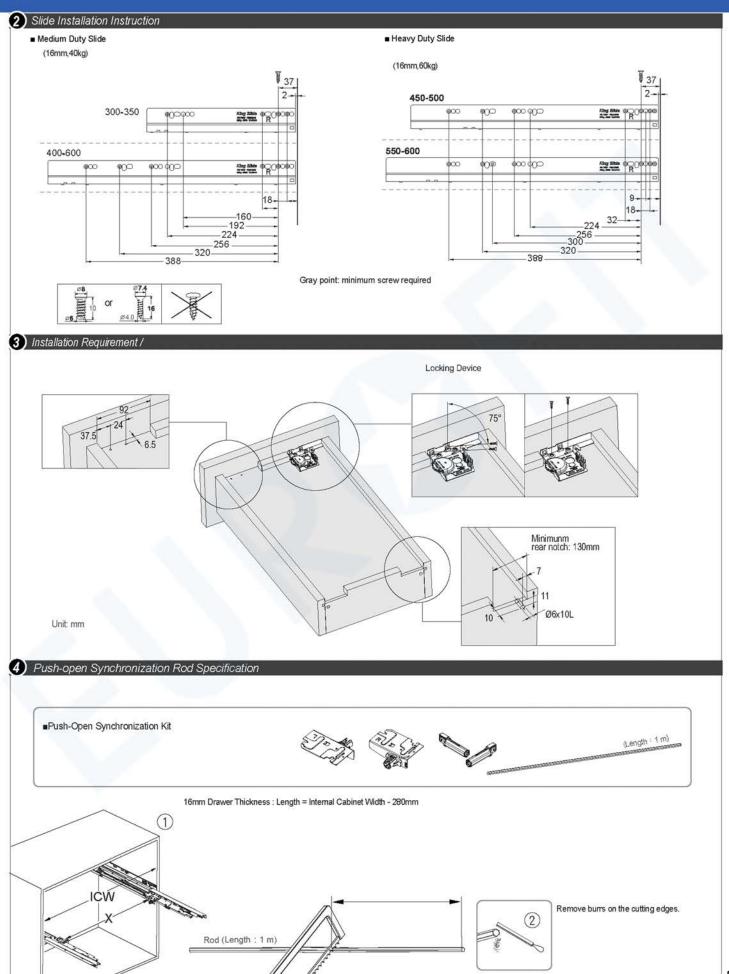

### Drawer System Space Requirement

■16mm Drawer Side Thickness

■19mm Drawer Side Thickness

■Push-Open + Soft-Closing Series

W=Internal Cabinet Width
L=Slide Length
X=Height of Slide + Drawer Side
H =Internal Cabinet Height
BH=Drawer Back Height
M=Drawer Side Height