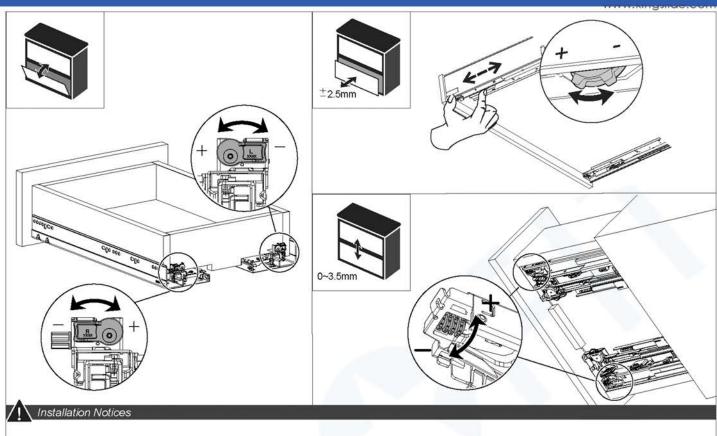

### Before installation

■ Drawer does not move smoothly - Check the squareness of the drawer box.

■ Push Open Switch

#### Caution:

1.Make sure two sides (Left & Right) are switched to the same mode.
2.Push Open function will be disabled after switch to Soft Close. Please reserve space for pulling out.