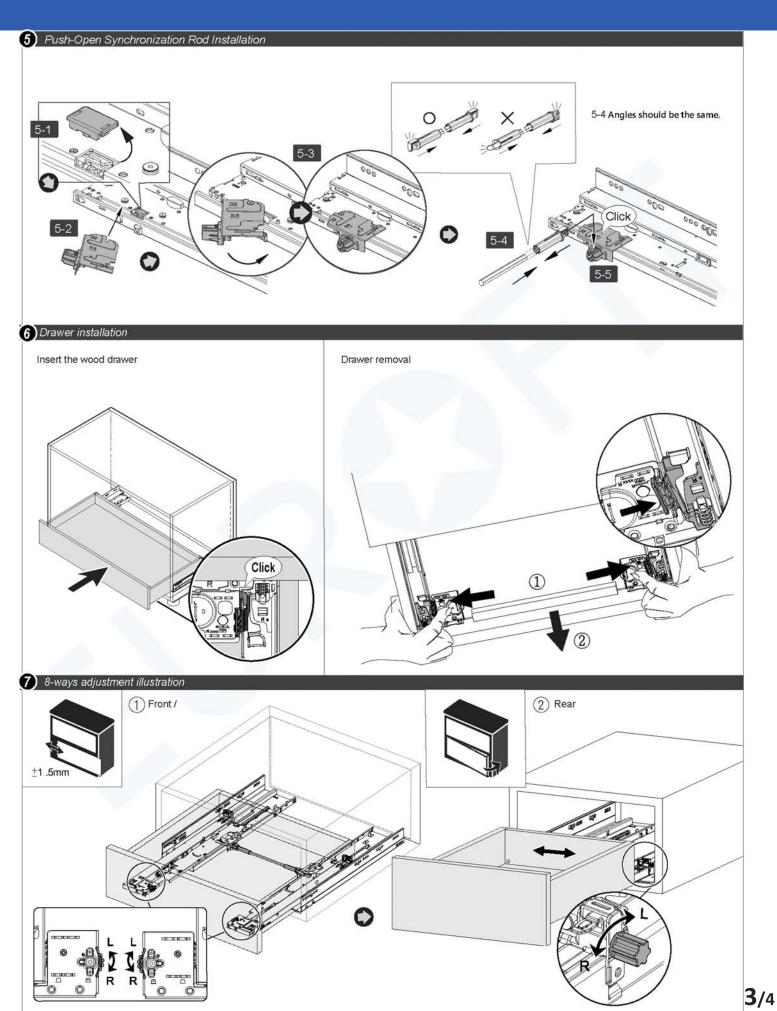

### Before installation

■ Drawer does not move smoothly - Check the squareness of the drawer box.

■ Push Open Switch

#### Caution:

1.Make sure two sides (Left & Right) are switched to the same mode.
2.Push Open function will be disabled after switch to Soft Close. Please reserve space for pulling out.