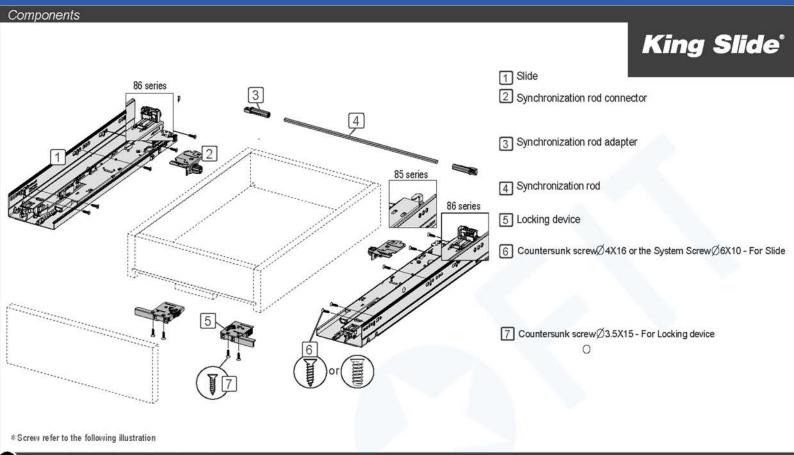

## SIMLEAD Wood Drawer System **sc-99**

# SIMLEAD Wood Drawer System SC-99

### SIMLEAD Wood Drawer System EUR©FIT **SC-99**

### SIMLEAD Wood Drawer System