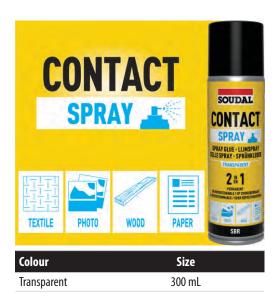

### **CONTACT SPRAY ADHESIVE 2 IN 1**

### **APPLICATIONS**

- Bonding of paper products
- For bonding a broad range of materials (not suitable for uneven surfaces).
- Suitable for the fast bonding of e.g. plastics, metal, timber, porcelain, cork, leather, ceramics, cardboard, paper and rubber.

#### **FEATURES & BENEFITS**

- For temporary or permanent bond
- Ready to use and very user friendly
- Fast drying process.
- Good adhesion to many materials
- Fast hand tight bond.

| Technical Data                           |                                                                                               |
|------------------------------------------|-----------------------------------------------------------------------------------------------|
| Basis                                    | Synthetic rubber                                                                              |
| Consistency                              | Aerosol                                                                                       |
| Curing system                            | Physical drying                                                                               |
| Application temperature                  | 5 °C to 30 °C                                                                                 |
| Spray Pattern                            | Mist spray                                                                                    |
| Application method                       | Permanent bond: apply adhesive on both surface<br>Temporary bond: apply adhesive on 1 surface |
| Evaporation time (= time before closing) | 5-10 min. for a permanent bond<br>15-20 min. for a Temporary/correctable bond                 |