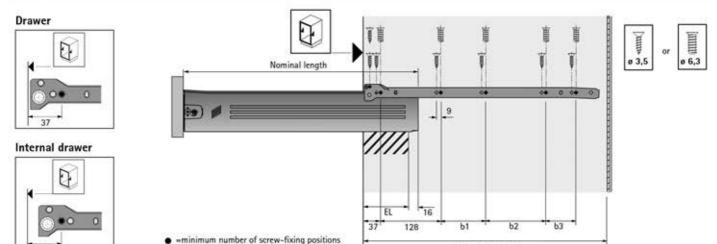

## Lengthwise cross-section

| Nominal length mm | Hole spacing b1<br>mm | Hole spacing b2<br>mm | Hole spacing b3<br>mm | Extension loss<br>EL mm | Minimum carcase<br>depth drawer mm | Minimum carcase<br>depth internal<br>drawer mm |
|-------------------|-----------------------|-----------------------|-----------------------|-------------------------|------------------------------------|------------------------------------------------|
| 250               | 64                    |                       |                       | 85                      | 260                                | 269                                            |
| 350               | 96                    | 64                    |                       | 85                      | 360                                | 369                                            |
| 400               | 96                    | 96                    | 32                    | 85                      | 410                                | 419                                            |
| 450               | 96                    | 128                   | 32                    | 95                      | 460                                | 469                                            |
| 500               | 96                    | 128                   | 64                    | 100                     | 510                                | 519                                            |
| 550               | 96                    | 128                   | 128                   | 110                     | 560                                | 569                                            |

Min. carcase depth