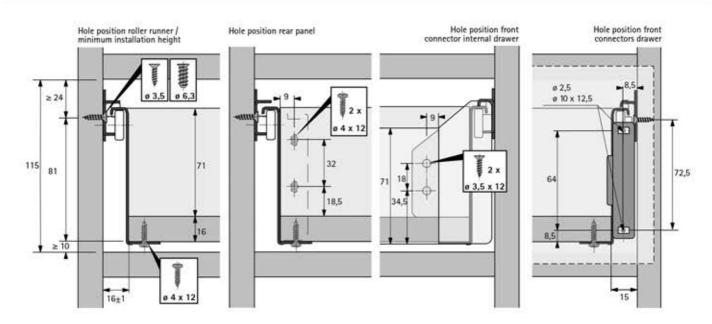

## Hettich MultiTech Drawer System 86mm Height



## Planning dimensions



## Lengthwise cross-section



| Nominal length mm | Hole spacing b1<br>mm | Hole spacing b2<br>mm | Hole spacing b3<br>mm | Extension loss<br>EL mm | Minimum carcase<br>depth drawer mm | Minimum carcase<br>depth internal<br>drawer mm |
|-------------------|-----------------------|-----------------------|-----------------------|-------------------------|------------------------------------|------------------------------------------------|
| 250               | 64                    |                       |                       | 85                      | 260                                | 269                                            |
| 350               | 96                    | 64                    |                       | 85                      | 360